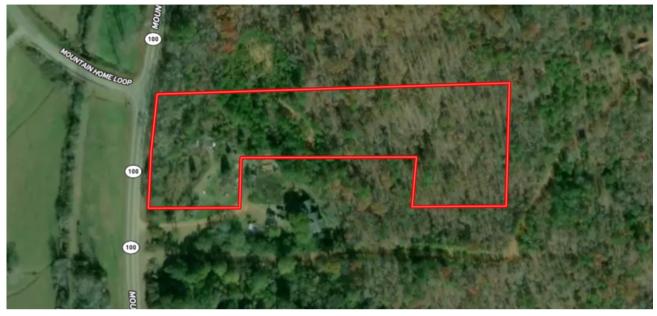

## 2610 MOUNTAIN HOME RD, CEDARTOWN, GA

BEAUTIFUL MOUNTAIN HOME COMMUNITY

Offered at: \$40,000

4 acres in the beautiful Mountain Home community. The acreage is zoned A-1 in Polk County which allows for a home or mobile home with a minimum of 1,200 sq ft. This acreage has frontage along Highway 100. We understand there was a mobile home on the property earlier and the septic system remains on the property. A well for water and electricity is on site. The acreage does share a driveway off of the highway frontage. We have a surveyor scheduled to locate and flag the property corners in the next few weeks. Convenient to Cedartown (10 minutes), Cave Spring (5 minutes) and Centre, AL (29 minutes). Property taxes for 2023 are \$187.51.